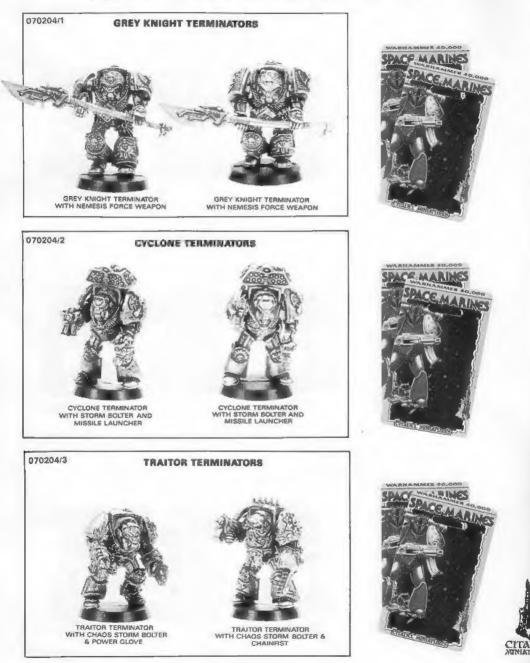

## TERMINATORS

EACH TRADE SLEEVE CONTAINS 2 EACH OF 6 DIFFERENT BLISTERS

Copyright 🗐 1989 Games Workshop Ltd. All rights reserved.

## TERMINATORS

### EACH TRADE SLEEVE CONTAINS 2 EACH OF 6 DIFFERENT BLISTERS

n.

Copyright 5 1989 Games Workshop Ltd. All rights reserved.

ORDO MALLEUS WITH PSYCANNON & FORCE ROD

INQUISITOR WITH COMBINED NEEDLER-BOLTER AND POWER GLOVE